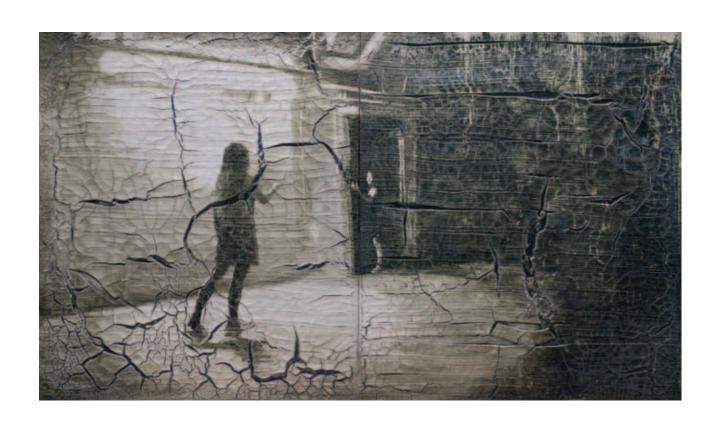

### Mendut

205 x 165 cm Oil and bamboo mounted on wood 2014

\$22,000

Lux Shadow (2) 190 x 180 cm Oil and gesso on canvas 2008