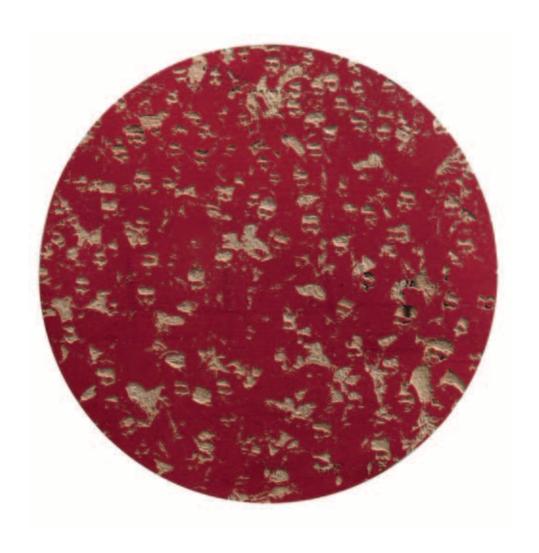

# Mense 8 Diameter 100 cm Oil and acrylic on carved wood 2012

\$12,000

**Lux Lumina**300 x 180 cm
Oil and gesso on canvas
2012

Campana 230 x 190 cm Oil and gesso on canvas 2014

**Grotta D'oro** 175 x 200 cm Oil and gesso on canvas 2014