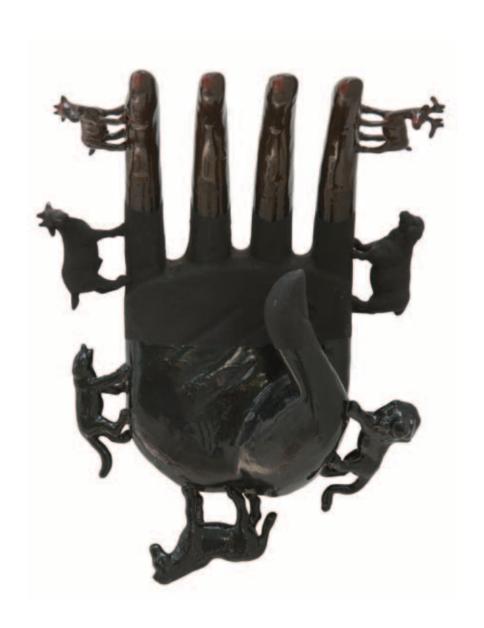

(2) 190 x 180 cm Oil and gesso on canvas 2008



#### Crown

145 x 130 cm Oil and gesso on canvas 2014



The Expat II 132 x 142 cm Oil on canvas 2011



# **Trinacria**250 x 200 cm Oil and gesso and shells on canvas 2014

\$27,000



**Lux Shelter** 205 x 130 cm Oil on canvas 2014



# Mense 8 Diameter 100 cm Oil and acrylic on carved wood 2012

\$12,000



**Lux Lumina**300 x 180 cm
Oil and gesso on canvas
2012



Campana 230 x 190 cm Oil and gesso on canvas 2014



**Grotta D'oro** 175 x 200 cm Oil and gesso on canvas 2014



**Il Serpente E La Corda** 240 x 250 cm Oil on iron 2014



#### Lux Lumina

Diameter 25 cm Oil and ink on paper mounted on cutting wheel 2013

\$2,500



Mense 164 x 23 x 15,5 cm Wood sculpture and photos 2013

\$3,000



**Gessos**42 x 32 cm
Gesso on board
2007



#### **Gremano Esiatico 25**

(Version 2)
24 x 16 x 10 cm
Mixed media on wood
2014



## **Gremano Esiatico 24** (Version 2) 19 x 11 x 12 cm Mixed media on wood

\$2,500

2014



**Guru** 20 x 10 cm Mixed media on wood 2014



#### Mano Baroeca

25 x 17 cm Mixed media on wood 2014



#### Mano Zodiologica 22 x 23 cm Mixed media on wood 2014



**Lux Lumina**34 x 25 x 10 cm
Photos and paint on
wood sculpture
2014

\$3,500



**Lux Lumina**45 x 24,5 x 15 cm
Oil and paper on wood
2014



#### Lumina Mense

11 x 21,5 x 16 cm Photos and paint on wood sculpture 2013

\$2,500



#### Lumina Mense

32,5 x 15,5 x 8,5 cm Photos and paint on wood sculpture 2013

\$2,500



#### Lumina Mense

21 x 54 x 13 cm Photos and paint on wood 2014



**\$2,500** (each)



#### **Gremano Esiatico 35/2**

45 x