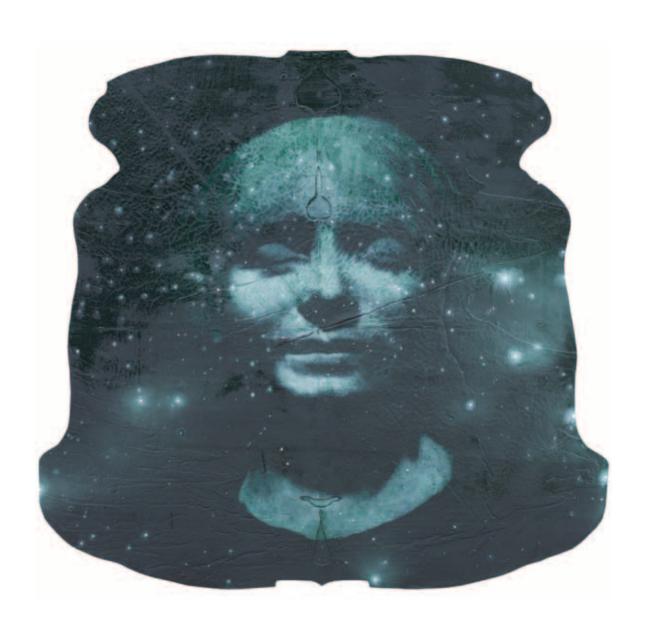

### Portrait in Universe

175 x 183 cm Oil on canvas mounted on wood 2014

\$17,500