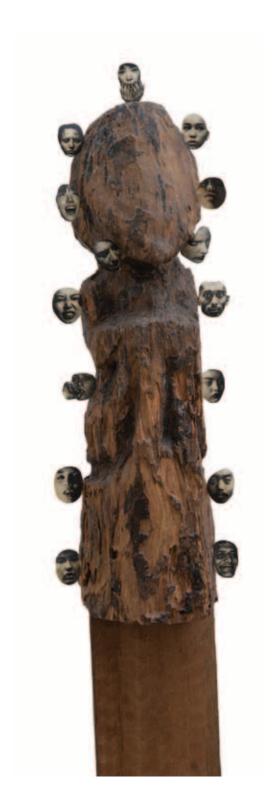

#### Lux Lumina

Diameter 25 cm Oil and ink on paper mounted on cutting wheel 2013

\$2,500

Mense 164 x 23 x 15,5 cm Wood sculpture and photos 2013

\$3,000

**Gessos**42 x 32 cm
Gesso on board
2007