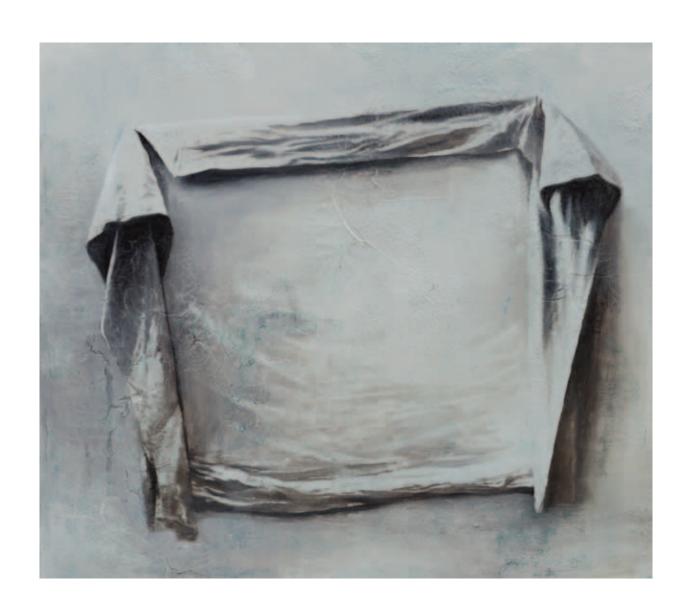

**Lumen Unicus 1**180 x 170 cm
Oil and gesso on canvas
2010



**Veronica** 170 x 150 cm Oil and gesso on canvas 2014



**Lux 24**145 x 110 cm
Oil and gesso on canvas 2009



**L'acqua** 170 x 180 cm Oil and gesso on canvas 2014



**Nyuh Kuning** 170 x 180 cm Media oil on canvas 2014



**Sophia's Airplane 5**200 x 200 cm
Oil and gesso on canvas
2007



**D'oro Ritratto** 200 x 180 cm Oil on canvas 2013



# **Lux Annunciation**260 x 150 cm Oil and gesso on canvas 2010



### Portrait in Universe

175 x 183 cm Oil on canvas mounted on wood 2014

\$17,500



# **Expat Boat**280 x 190 cm Oil and gesso on canvas 2013



\$25,000



### Mendut

205 x 165 cm Oil and bamboo mounted on wood 2014

\$22,000



Lux Shadow (2) 190 x 180 cm Oil and gesso on canvas 2008



#### Crown

145 x 130 cm Oil and gesso on canvas 2014



The Expat II 132 x 142 cm Oil o