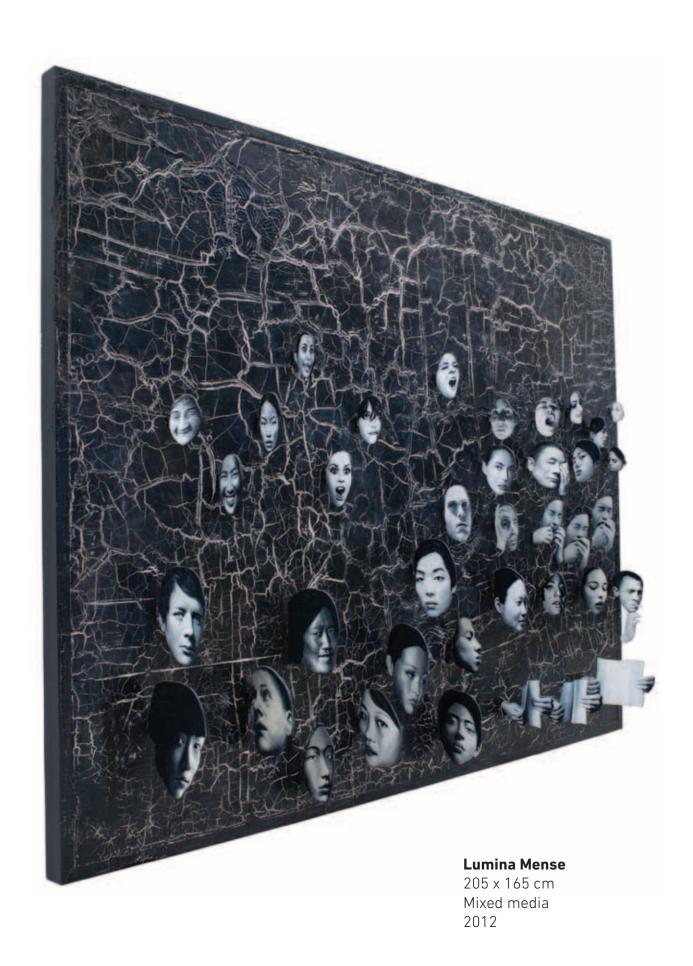

#### Lumina Mense

11 x 21,5 x 16 cm Photos and paint on wood sculpture 2013

\$2,500

#### Lumina Mense

32,5 x 15,5 x 8,5 cm Photos and paint on wood sculpture 2013

\$2,500

#### Lumina Mense

21 x 54 x 13 cm Photos and paint on wood 2014

**\$2,500** (each)