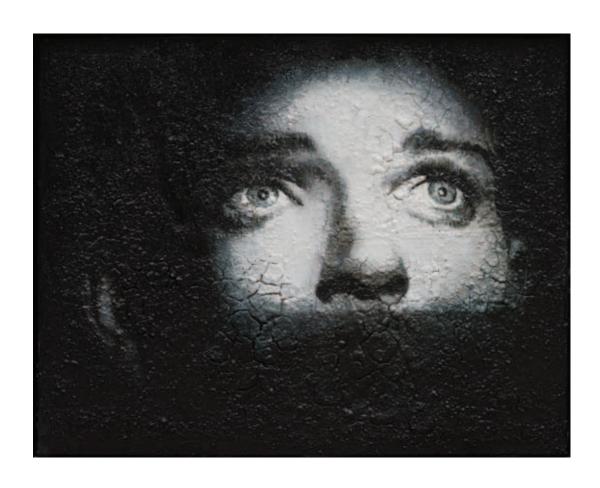

**Lumen Unicus 1**180 x 170 cm
Oil and gesso on canvas
2010



**Veronica** 170 x 150 cm Oil and gesso on canvas 2014



**Lux 24**145 x 110 cm
Oil and gesso on canvas 2009



**L'acqua** 170 x 180 cm Oil and gesso on canvas 2014



**Nyuh Kuning** 170 x 180 cm Media oil on canvas 2014



**Sophia's Airplane 5**200 x 200 cm
Oil and gesso on canvas
2007



**D'oro Ritratto** 200 x 180 cm Oil on canvas 2013



# **Lux Annunciation**260 x 150 cm Oil and gesso on canvas 2010



### Portrait in Universe

175 x 183 cm Oil on canvas mounted on wood 2014

\$17,500



# **Expat Boat**280 x 190 cm Oil and gesso on canvas 2013



\$25,000



### Mendut

205 x 165 cm Oil and bamboo mounted on wood 2014

\$22,000



Lux Shadow (2) 190 x 180 cm Oil and gesso on canvas 2008



#### Crown

145 x 130 cm Oil and gesso on canvas 2014



The Expat II 132 x 142 cm Oil on canvas 2011



# **Trinacria**250 x 200 cm Oil and gesso