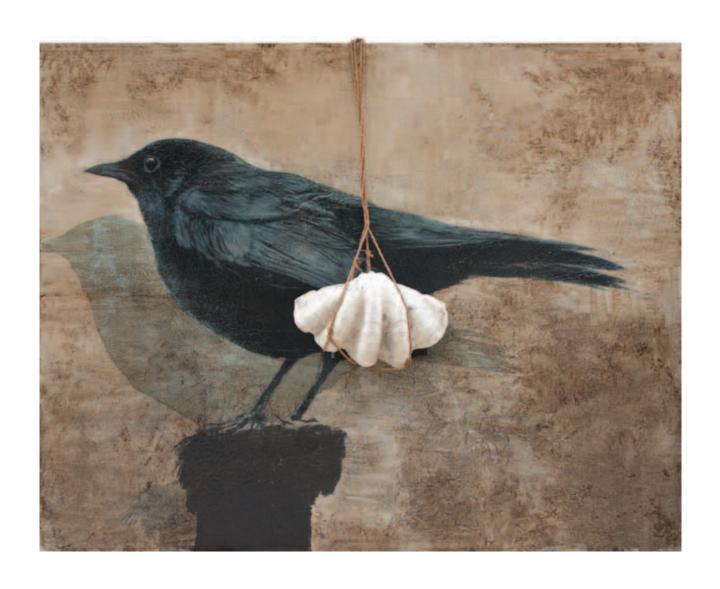

# **Trinacria**250 x 200 cm Oil and gesso and shells on canvas 2014

\$27,000

**Lux Shelter** 205 x 130 cm Oil on canvas 2014