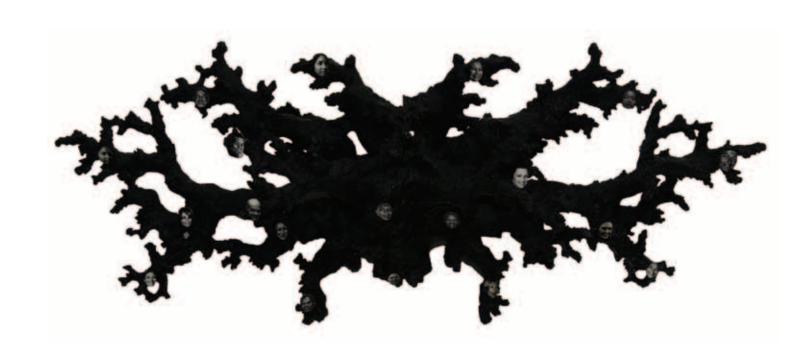

#### Lumina Mense

11 x 21,5 x 16 cm Photos and paint on wood sculpture 2013

\$2,500

#### Lumina Mense

32,5 x 15,5 x 8,5 cm Photos and paint on wood sculpture 2013

\$2,500

#### Lumina Mense

21 x 54 x 13 cm Photos and paint on wood 2014

**\$2,500** (each)