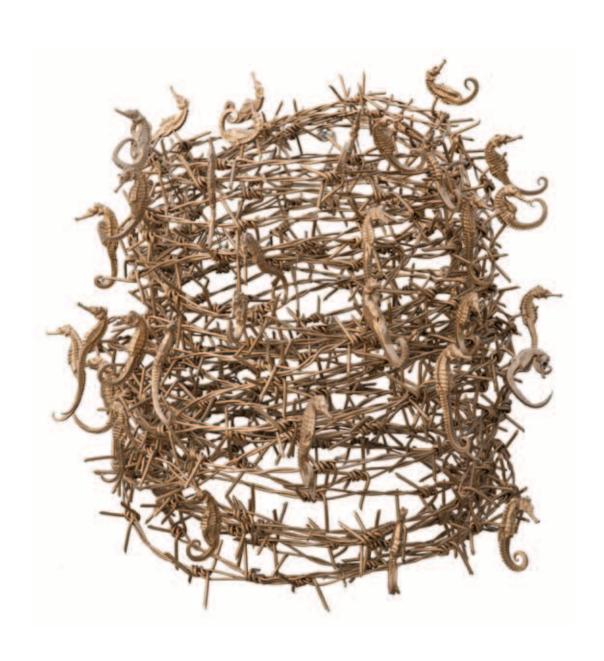

#### **Gremano Esiatico 35/2**

45 x 40 cm Wire and sea horses painted 2014

**Albergo Genialogico** 100 x 85 cm Mixed media 2014