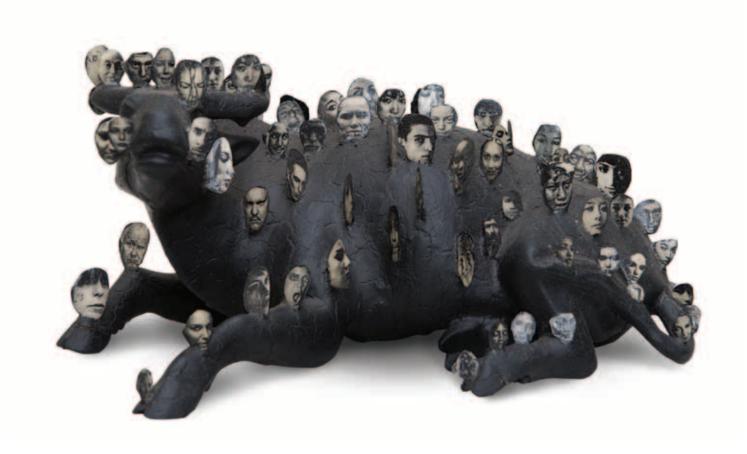

#### Lumina Mense

11 x 21,5 x 16 cm Photos and paint on wood sculpture 2013

\$2,500

#### Lumina Mense

32,5 x 15,5 x 8,5 cm Photos and paint on wood sculpture 2013

\$2,500

#### Lumina Mense

21 x 54 x 13 cm Photos and paint on wood 2014

**\$2,500** (each)