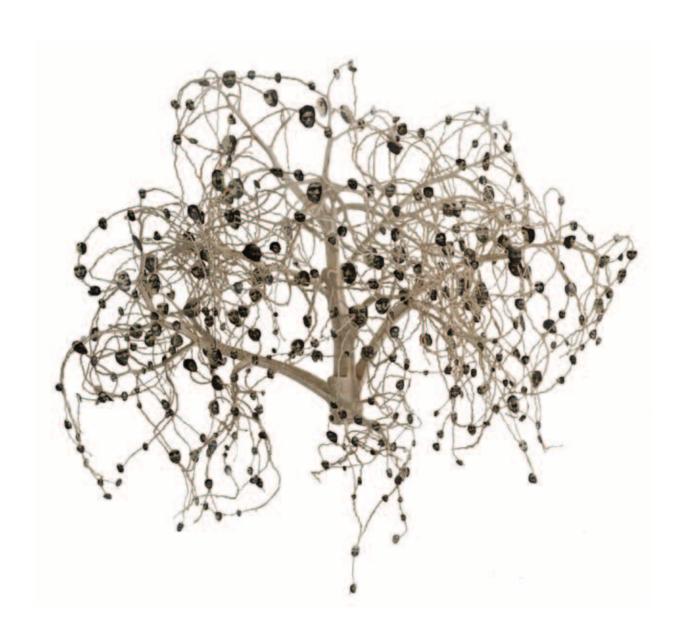

#### **Gremano Esiatico 35/2**

45 x 40 cm Wire and sea horses painted 2014

**Albergo Genialogico** 100 x 85 cm Mixed media 2014