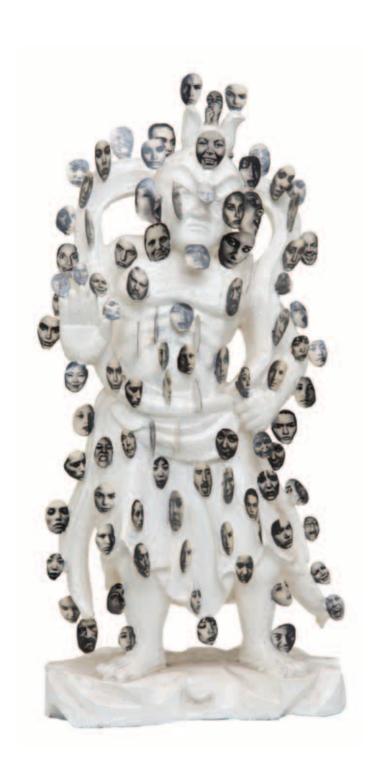

#### Lumina Mense

11 x 21,5 x 16 cm Photos and paint on wood sculpture 2013

\$2,500

#### Lumina Mense

32,5 x 15,5 x 8,5 cm Photos and paint on wood sculpture 2013

\$2,500

#### Lumina Mense

21 x 54 x 13 cm Photos and paint on wood 2014

**\$2,500** (each)