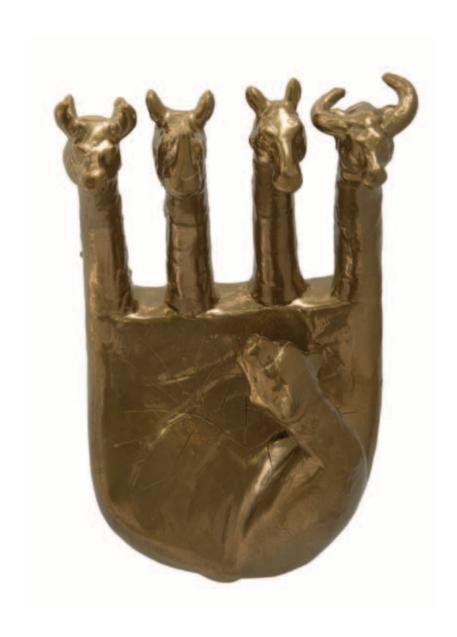

o on canvas 2014



The Expat II 132 x 142 cm Oil on canvas 2011



# **Trinacria**250 x 200 cm Oil and gesso and shells on canvas 2014

\$27,000



**Lux Shelter** 205 x 130 cm Oil on canvas 2014



# Mense 8 Diameter 100 cm Oil and acrylic on carved wood 2012

\$12,000



**Lux Lumina**300 x 180 cm
Oil and gesso on canvas
2012



Campana 230 x 190 cm Oil and gesso on canvas 2014



**Grotta D'oro** 175 x 200 cm Oil and gesso on canvas 2014



**Il Serpente E La Corda** 240 x 250 cm Oil on iron 2014



#### Lux Lumina

Diameter 25 cm Oil and ink on paper mounted on cutting wheel 2013

\$2,500



Mense 164 x 23 x 15,5 cm Wood sculpture and photos 2013

\$3,000



**Gessos**42 x 32 cm
Gesso on board
2007



#### **Gremano Esiatico 25**

(Version 2)
24 x 16 x 10 cm
Mixed media on wood
2014



## **Gremano Esiatico 24** (Version 2) 19 x 11 x 12 cm Mixed media on wood

\$2,500

2014



**Guru** 20 x 10 cm Mixed media on wood 2014



#### Mano Baroeca

25 x 17 cm Mixed media on wood 2014



#### Mano Zodiologica 22 x 23 cm Mixed media on wood 2014



**Lux Lumina**34 x 25 x 10 cm
Photos and paint on
wood sculpture
2014

\$3,500



**Lux Lumina**45 x 24,5 x 15 cm
Oil and paper on wood
2014



#### Lumina Mense

11 x 21,5 x 16 cm Photos and paint on wood sculpture 2013

\$2,500



#### Lumina Mense

32,5 x 15,5 x 8,5 cm Photos and paint on wood sculpture 2013

\$2,500



#### Lumina Mense

21 x 54 x 13 cm Photos and paint on wood 2014



**\$2,500** (each)



#### **Gremano Esiatico 35/2**

45 x 40 cm Wire and sea horses painted 2014



**Albergo Genialogico** 100 x 85 cm Mixed me