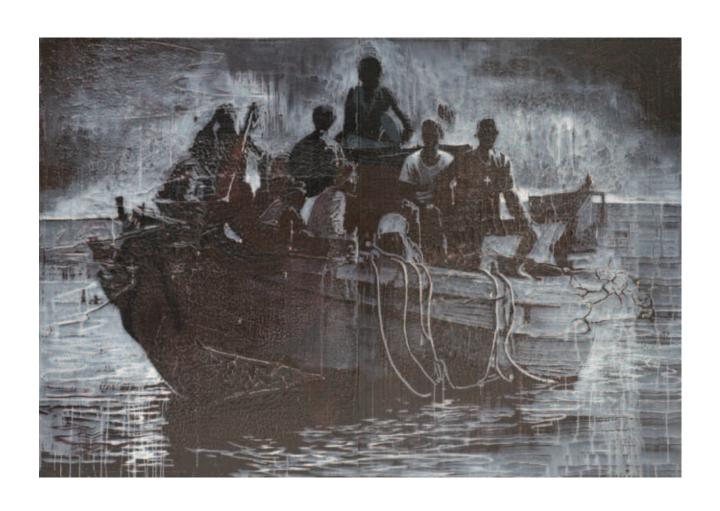

**Lumen Unicus 1**180 x 170 cm
Oil and gesso on canvas
2010



**Veronica** 170 x 150 cm Oil and gesso on canvas 2014



**Lux 24**145 x 110 cm
Oil and gesso on canvas 2009



**L'acqua** 170 x 180 cm Oil and gesso on canvas 2014



**Nyuh Kuning** 170 x 180 cm Media oil on canvas 2014



**Sophia's Airplane 5**200 x 200 cm
Oil and gesso on canvas
2007



**D'oro Ritratto** 200 x 180 cm Oil on canvas 2013



# **Lux Annunciation**260 x 150 cm Oil and gesso on canvas 2010



### Portrait in Universe

175 x 183 cm Oil on canvas mounted on wood 2014

\$17,500



# **Expat Boat**280 x 190 cm Oil and gesso on canvas 2013



\$25,000



### Mendut

205 x 165 cm Oil and bamboo mounted on wood 2014

\$22,000



Lux Shadow (2) 190 x 180 cm Oil and gesso on canvas 2008



#### Crown

145 x 130 cm Oil and gesso on canvas 2014



The Expat II 132 x 142 cm Oil on canvas 2011



# **Trinacria**250 x 200 cm Oil and gesso and shells on canvas 2014

\$27,000



**Lux Shelter** 205 x 130 cm Oil on canvas 2014



# Mense 8 Diameter 100 cm Oil and acrylic on carved wood 2012

\$12,000



**Lux Lumina**300 x 180 cm
Oil and gesso on canvas
2012



Campana 230 x 190 cm Oil and gesso on canvas 2014



**Grotta D'oro** 175 x 200 cm Oil and gesso on canvas 2014



**Il Serpente E La Corda** 240 x 250 cm Oil on iron 2014



#### Lux Lumina

Diameter 25 cm Oil and ink o