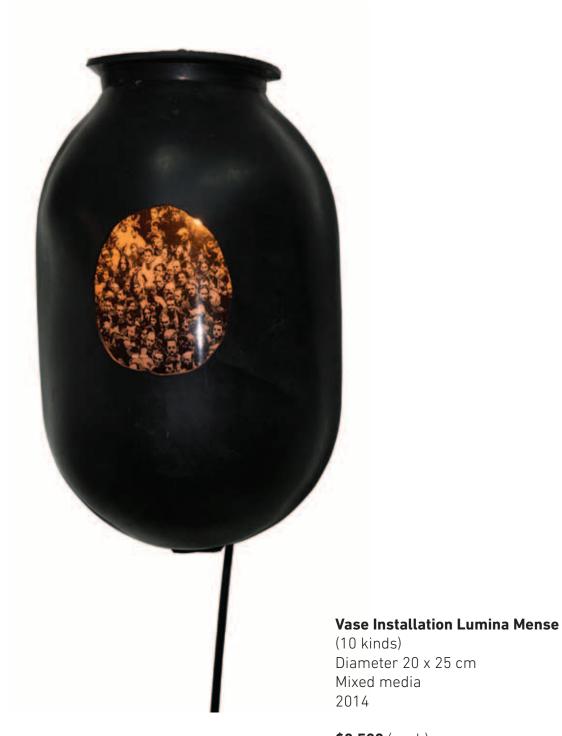

#### Lumina Mense

21 x 54 x 13 cm Photos and paint on wood 2014

**\$2,500** (each)