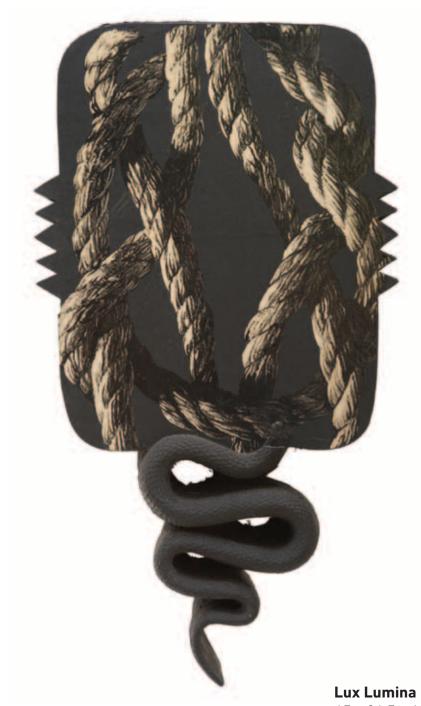

#### Lux Lumina

Diameter 25 cm Oil and ink on paper mounted on cutting wheel 2013

\$2,500

Mense 164 x 23 x 15,5 cm Wood sculpture and photos 2013

\$3,000

**Gessos**42 x 32 cm
Gesso on board
2007